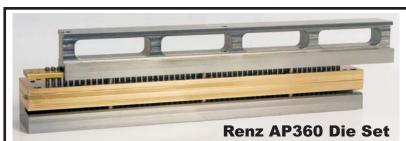

## KUGLER, RENZ, LHERMITE, ALPHA DOC, BIELOMATIK, USP-13/SICKINGER, RILECART, PUNCHMASTER

#### Available oval (Double D) hole sizes in any (pitch) spacing

 $^{ot}$ Typical use is 2.5:1, 3:1 & 3.2:1 Pitch  $^{ot}$  Typical use is 4:1, .2475 & 6mm Pitch  $^{ot}$  5:1, 5mm Pitch