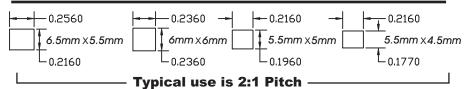

#### Available oval (Double D) hole sizes in any (pitch) spacing

 $^{ot}$ Typical use is 2.5:1, 3:1 & 3.2:1 Pitch  $^{ot}$  Typical use is 4:1, .2475 & 6mm Pitch  $^{ot}$  5:1, 5mm Pitch