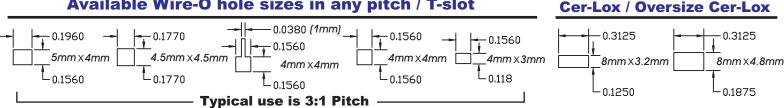

#### Available Wire-O hole sizes in any (pitch) spacing

#### Available Wire-O hole sizes in any pitch / T-slot