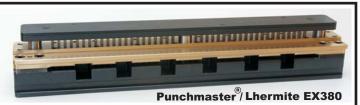

## KUGLER, RENZ, LHERMITE, ALPHA DOC, BIELOMATIK, USP-13/SICKINGER, RILECART, PUNCHMASTER

#### Available oval (Double D) hole sizes in any (pitch) spacing

 $^{ot}$ Typical use is 2.5:1, 3:1 & 3.2:1 Pitch  $^{ot}$  Typical use is 4:1, .2475 & 6mm Pitch  $^{ot}$  5:1, 5mm Pitch