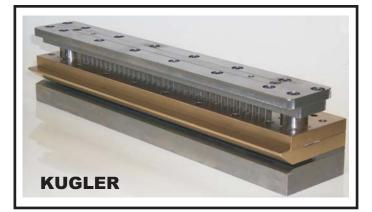

## KUGLER, RENZ, LHERMITE, ALPHA DOC, BIELOMATIK, USP-13/SICKINGER, RILECART, PUNCHMASTER

#### Available oval (Double D) hole sizes in any (pitch) spacing

 $^{ot}$ Typical use is 2.5:1, 3:1 & 3.2:1 Pitch  $^{ot}$  Typical use is 4:1, .2475 & 6mm Pitch  $^{ot}$  5:1, 5mm Pitch