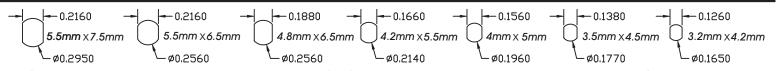

#### Available oval (Double D) hole sizes in any (pitch) spacing

 $^{ot}$ Typical use is 2.5:1, 3:1 & 3.2:1 Pitch  $^{ot}$  Typical use is 4:1, .2475 & 6mm Pitch  $^{ot}$  5:1, 5mm Pitch