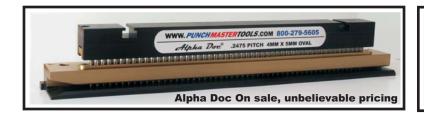

## KUGLER, RENZ, LHERMITE, ALPHA DOC, BIELOMATIK, USP-13/SICKINGER, RILECART, PUNCHMASTER

#### Available oval (Double D) hole sizes in any (pitch) spacing

 $^{ot}$ Typical use is 2.5:1, 3:1 & 3.2:1 Pitch  $^{ot}$  Typical use is 4:1, .2475 & 6mm Pitch  $^{ot}$  5:1, 5mm Pitch